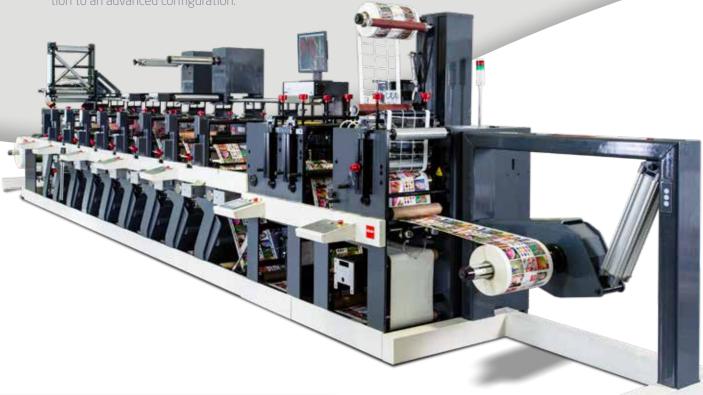

## THE OPPORTUNITIES

Available in 13" and 16" widths, the Innovative automation features can flexible label printer. The flexo press and combined with value-added is designed to deliver maximum features, such as lamination, cold flexibility at an affordable price. The printer can customise the press printing. to meet a vast number of requirements - from a very basic configuration to an advanced configuration.

new FB is the perfect choice for the be added according to requirements foil, hot foil, gravure, and screen

Customer Care is an integral Customer Care ensures between Nilpeter and our customers. With the advanced technology of the online trouble-shooting, automatic software upgrades, ordering of spare regional support across parts, and more, are carried Europe, South America, efficiently.