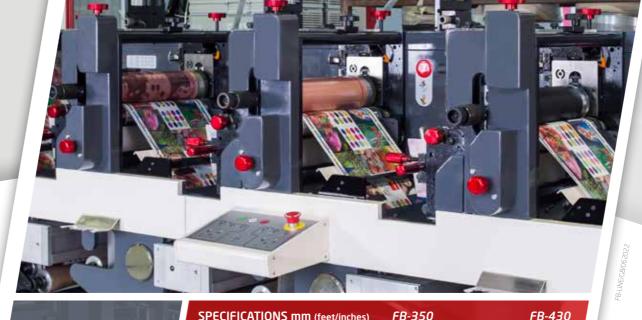

|   | SPECIFICATIONS mm (feet/inches)        | FB-350         | FB-430                   |
|---|----------------------------------------|----------------|--------------------------|
| 1 | Web width, max                         | . 350 (13 ¾")  | 425 mm (16 ¾")           |
|   | Printing width, max                    | . 350 (13 ¾")  | 425 mm (16 ¾")           |
|   | Printing lengths, min./max 177,8-609,6 | 5 mm (7"- 24") | 177,8-609,6 mm (7"- 24") |
|   | Press speed, max 228 m/m               | in. (750 FPM)  | 228 m/min. (750 FPM)     |
|   | Repeat increments                      | 3,175 (%" CP)  | 3,175 (%" CP)            |
| F | Reel diameter, unwind, max             | 1016 (40")     | 1016 mm (40")            |
| R | eel diameter, rewind, max              | 1016 (40")     | 1016 mm (40")            |
|   |                                        |                |                          |