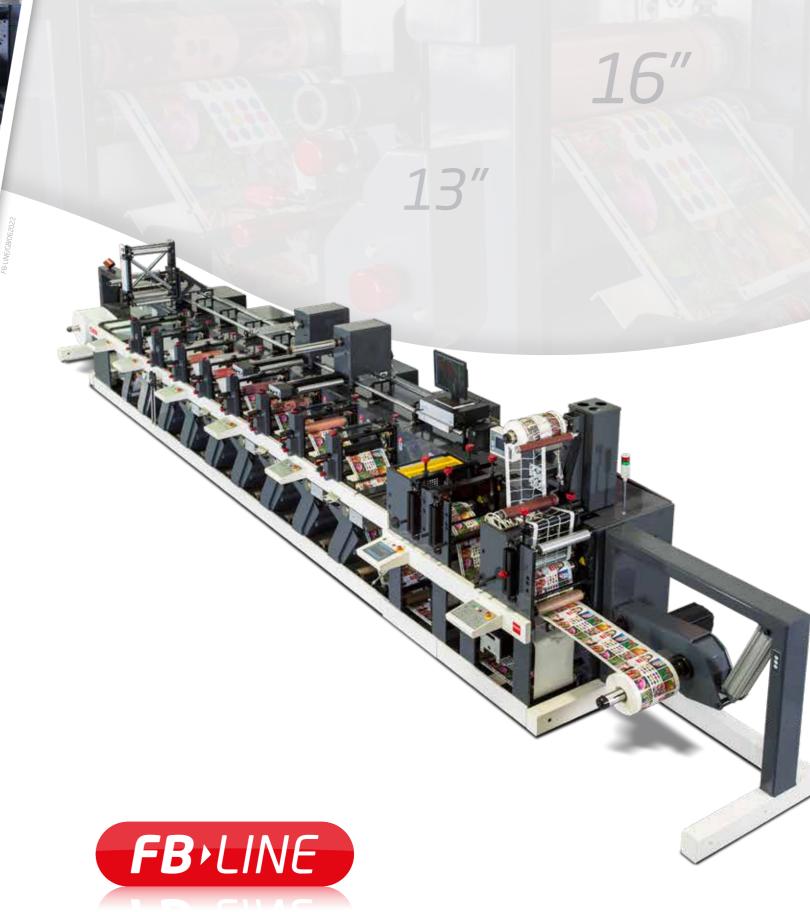

## THE OPPORTUNITIES

Available in 13" and 16" widths, the Innovative automation features can flexible label printer. The flexo press and combined with value-added is designed to deliver maximum features, such as lamination, cold flexibility at an affordable price. The printer can customise the press printing. to meet a vast number of requirements - from a very basic configuration to an advanced configuration.

new FB is the perfect choice for the be added according to requirements foil, hot foil, gravure, and screen

Customer Care is an integral Customer Care ensures between Nilpeter and our customers. With the advanced technology of the online trouble-shooting, automatic software upgrades, ordering of spare regional support across parts, and more, are carried Europe, South America, efficiently.