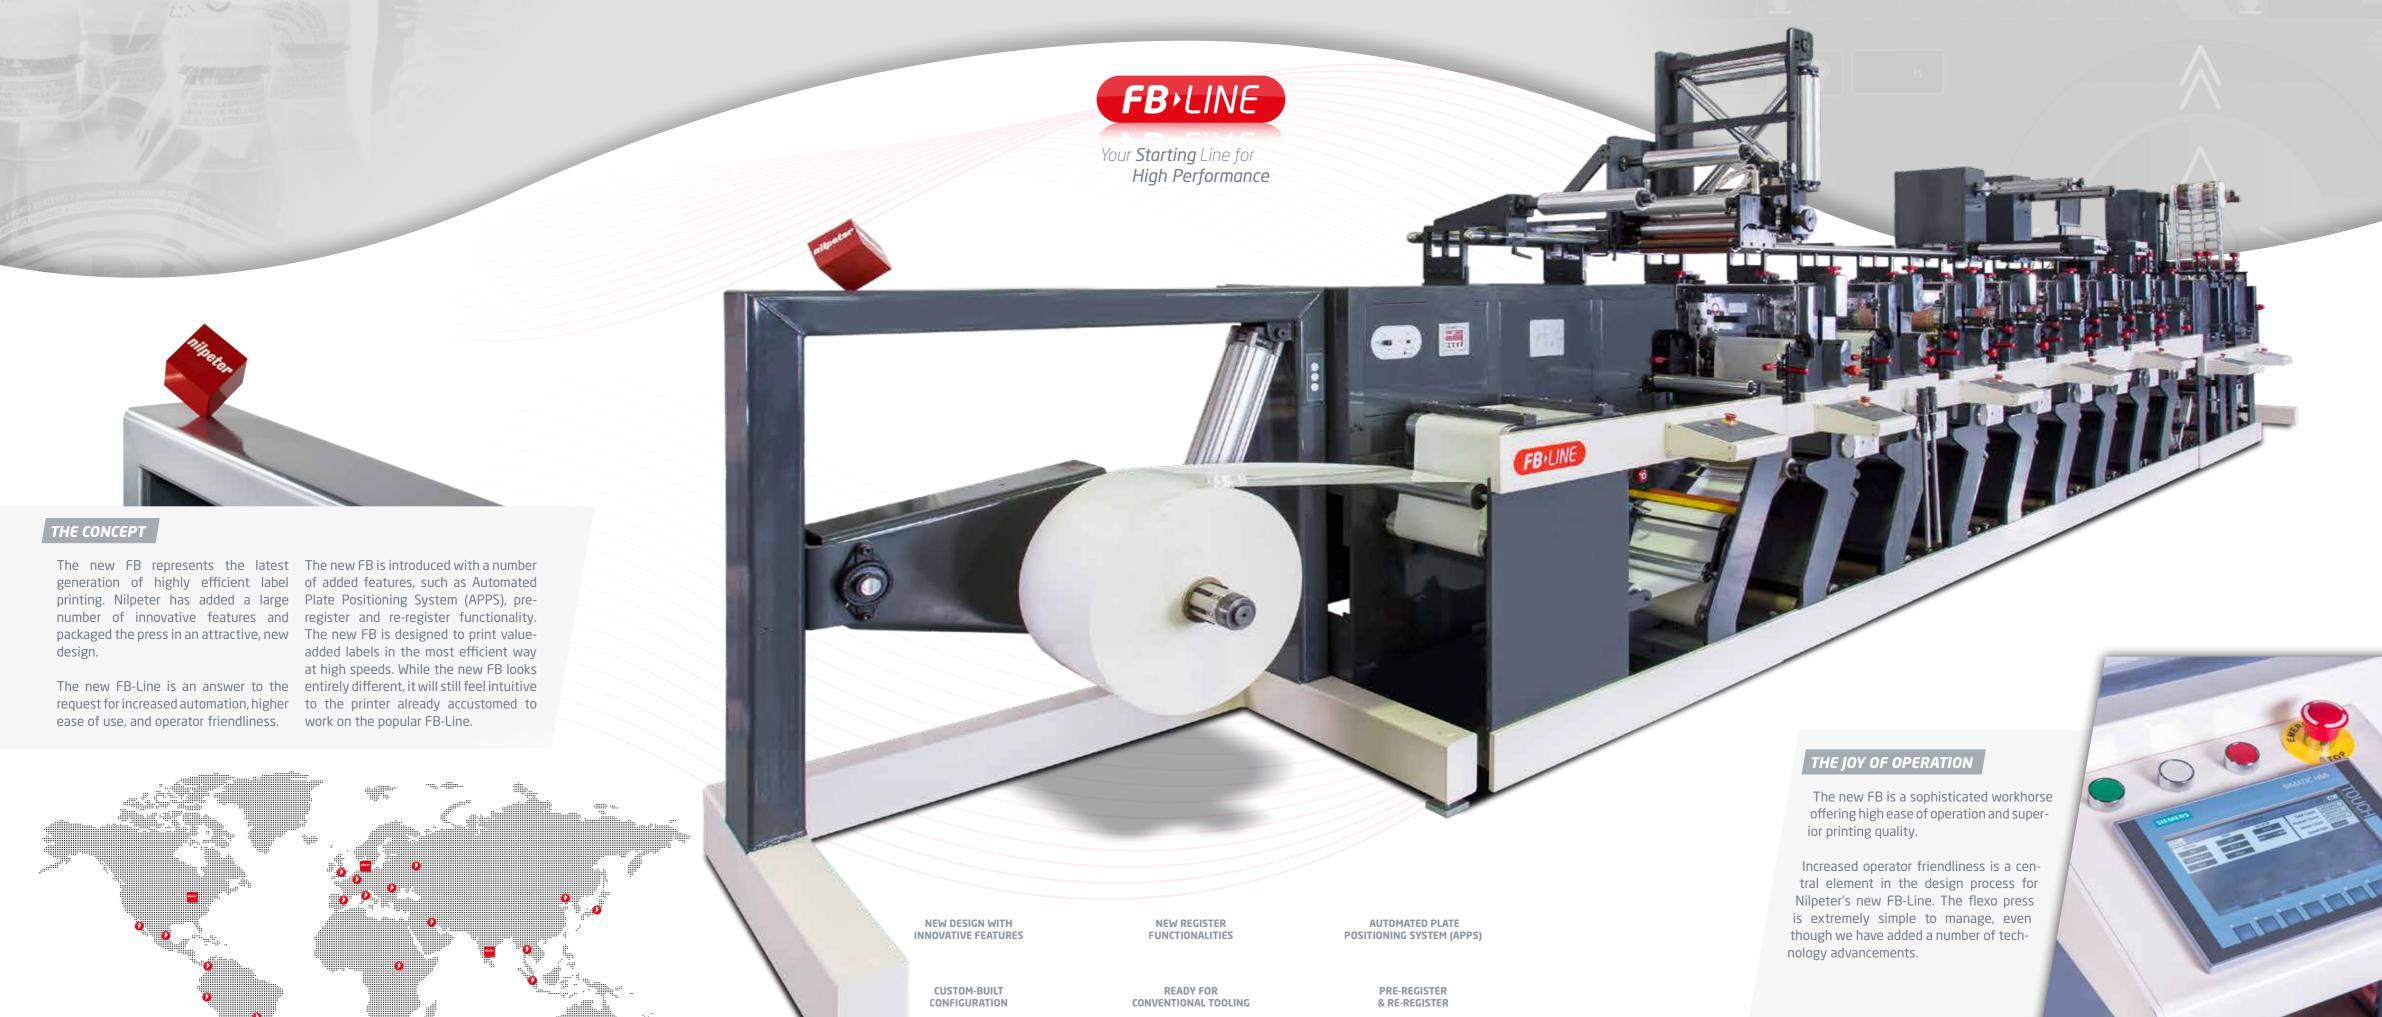

## THE OPPORTUNITIES

Available in 13" and 16" widths, the Innovative automation features can flexible label printer. The flexo press and combined with value-added is designed to deliver maximum features, such as lamination, cold flexibility at an affordable price. The printer can customise the press printing. to meet a vast number of requirements - from a very basic configuration to an advanced configuration.

new FB is the perfect choice for the be added according to requirements foil, hot foil, gravure, and screen

Customer Care is an integral Customer Care ensures between Nilpeter and our customers. With the advanced technology of the online trouble-shooting, automatic software upgrades, ordering of spare regional support across parts, and more, are carried Europe, South America, efficiently.

the highest availability and performance from your production equipment. Nilpeter provides service from Customer Care Centers in Denmark, USA, and Thailand, as well as North America, Africa, the Middle East, Asia, and Oceania.

|   | SPECIFICATIONS mm (feet/inches)        | FB-350         | FB-430                   |
|---|----------------------------------------|----------------|--------------------------|
| 1 | Web width, max                         | . 350 (13 ¾")  | 425 mm (16 ¾")           |
|   | Printing width, max                    | . 350 (13 ¾")  | 425 mm (16 ¾")           |
|   | Printing lengths, min./max 177,8-609,6 | 5 mm (7"- 24") | 177,8-609,6 mm (7"- 24") |
|   | Press speed, max 228 m/m               | in. (750 FPM)  | 228 m/min. (750 FPM)     |
|   | Repeat increments                      | 3,175 (%" CP)  | 3,175 (%" CP)            |
| F | Reel diameter, unwind, max             | 1016 (40")     | 1016 mm (40")            |
| R | eel diameter, rewind, max              | 1016 (40")     | 1016 mm (40")            |
|   |                                        |                |                          |