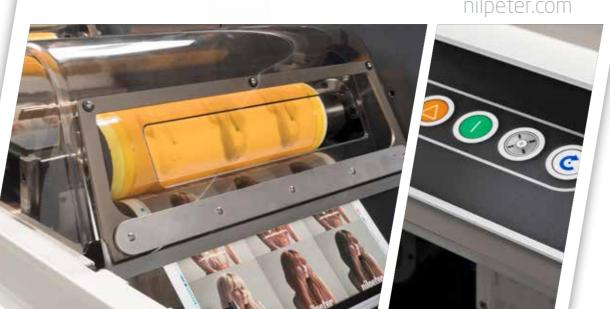

as online trouble-shoo- Care Centers in Denmark, as regional support across spare parts, and more, are Europe, South America, the Middle East, Asia, and Oceania.

|                     | 14"            | 17"           | 22"             |
|---------------------|----------------|---------------|-----------------|
| Press speed         | 0 - 200 m/min  | 0 - 200 m/min | 0 - 200 m/min.  |
| Web width, max      | 370 mm (14.6") | 450 mm (17¾") | 570 mm (22.4"") |
| Printing width, max | 355 mm (14")   | 430 mm (17")  | 560 mm (22")    |