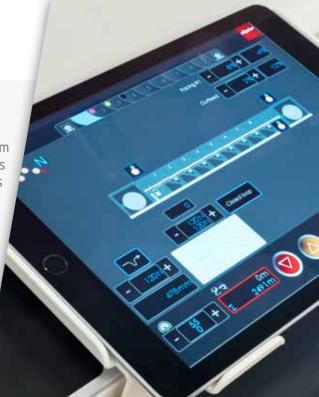

## THE JOY OF OPERATION

setting reactions.

The FA is built around Furthermore, the control system the modern press has multiple user interfaces operator, with an -allowing several job functions intuitive user interface to be controlled at once by muland fully mobile print tiple operators, and on mulcontrols. The operator tiple tablets. The user interpanel is easy to manage, face is offered in English, and the wireless Control but can be translated on-de-Tablets are HTML-based, mand into Spanish, Italian, offering fast, instant print French, etc. Simply name your preferred language, and we will accommodate.